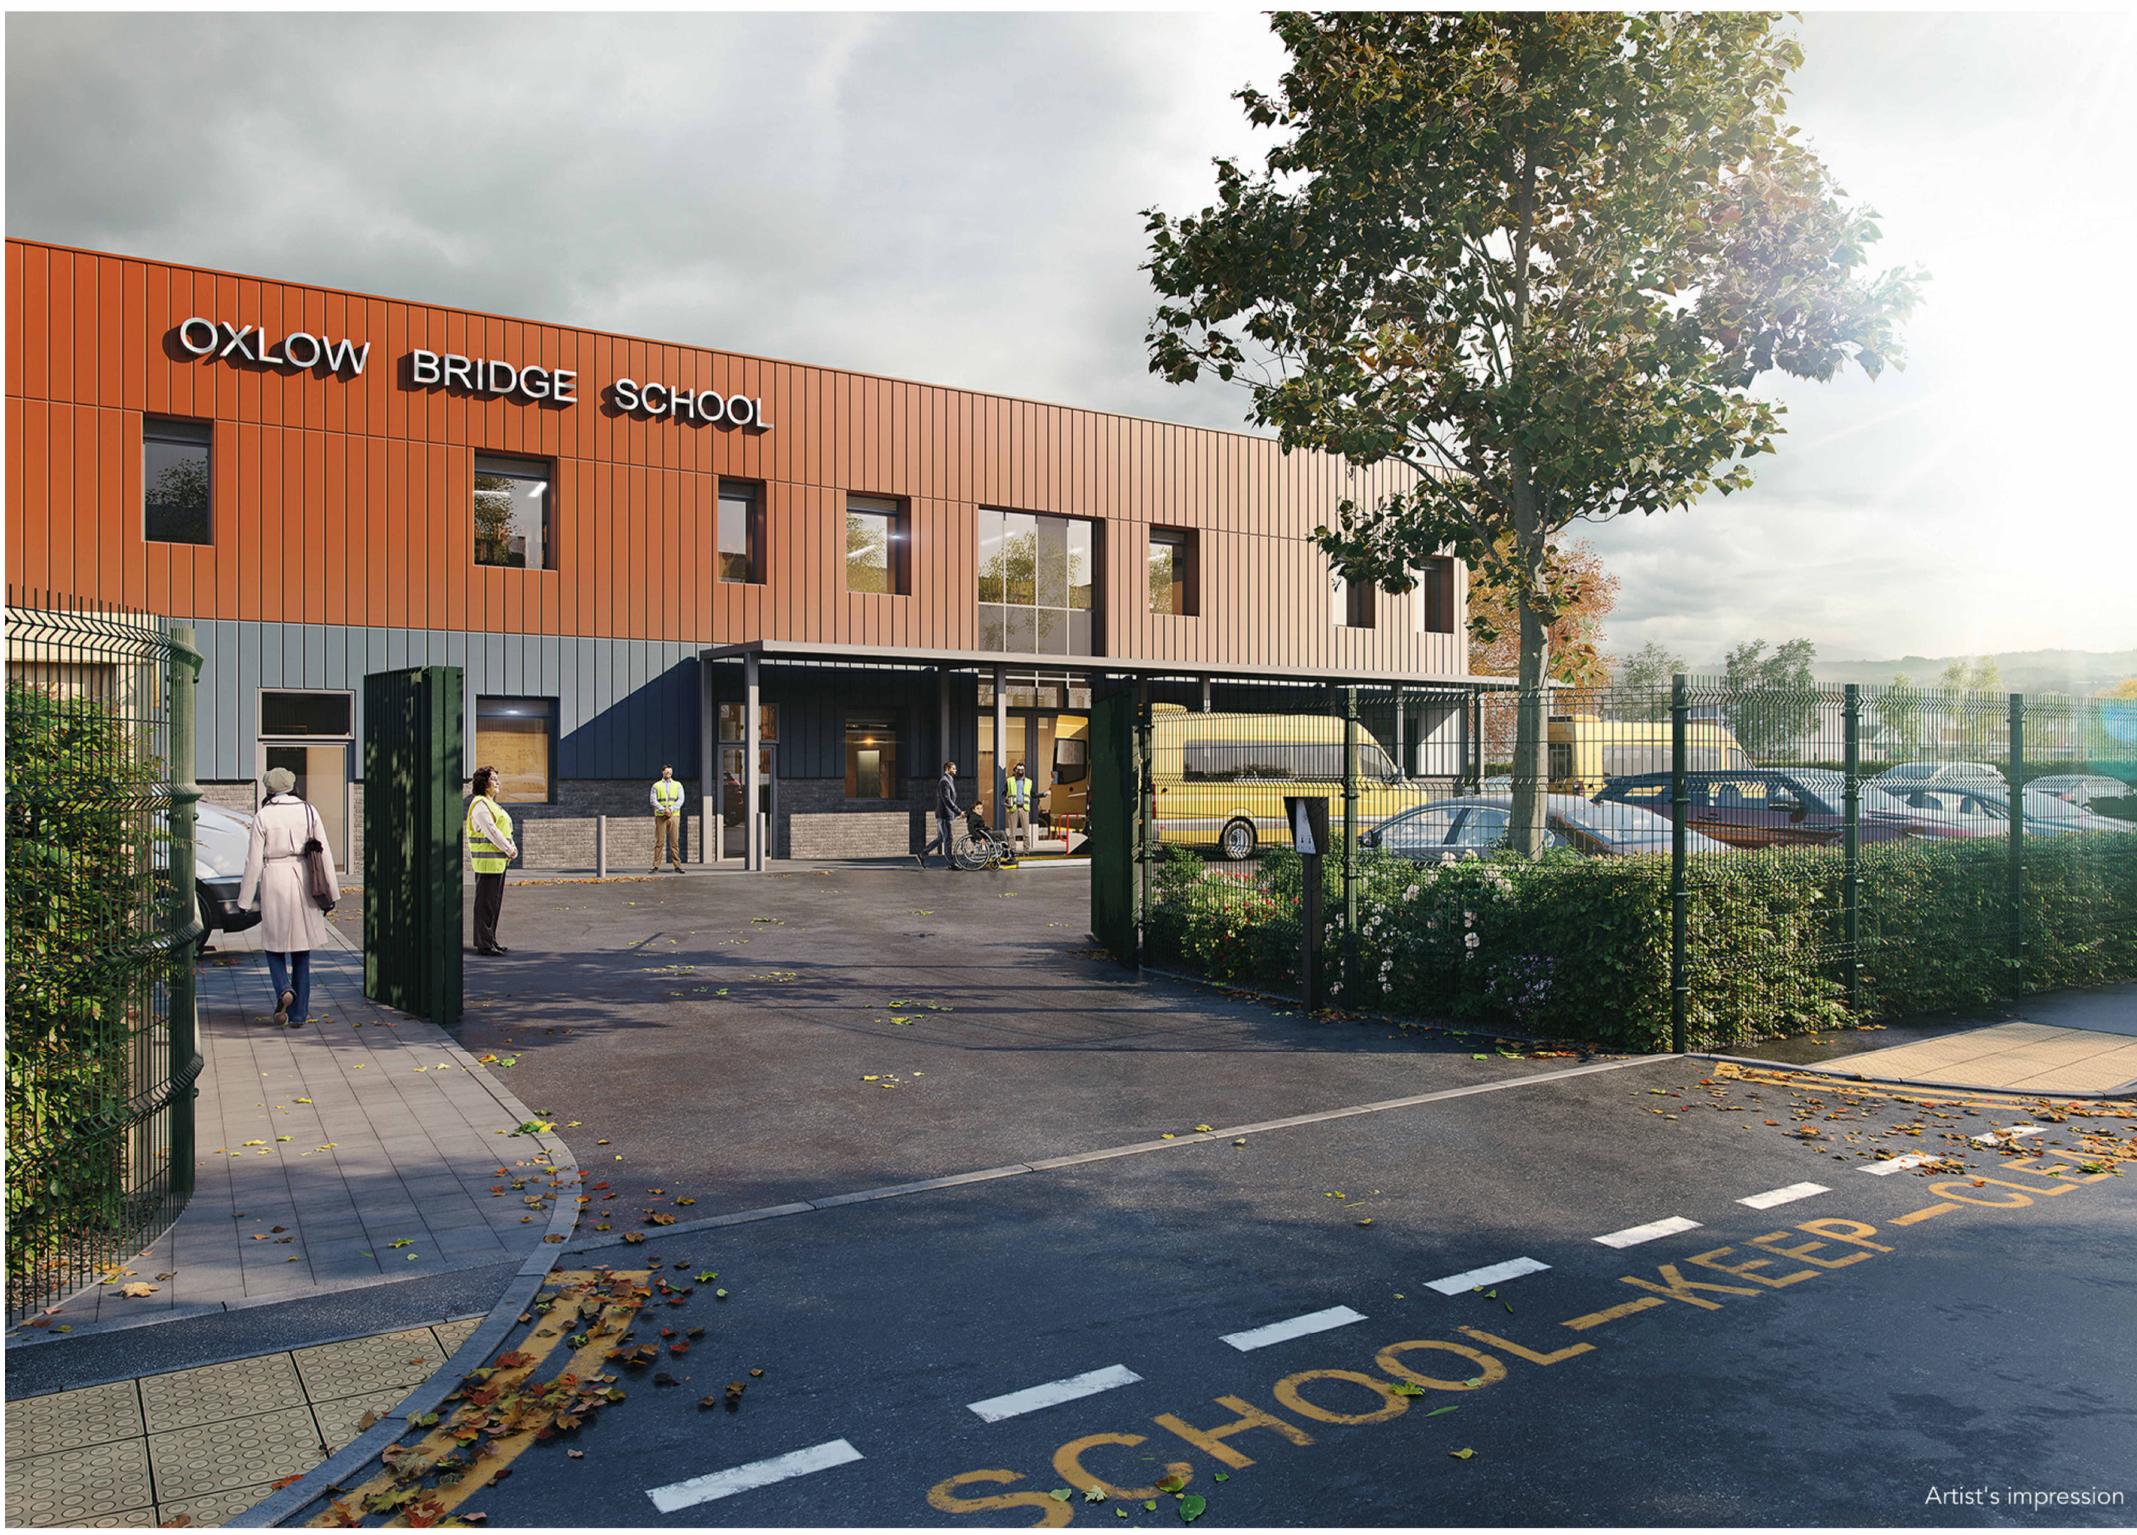

3D View of main entrance gate -The morning drop-off.

\_\_\_\_

Oxlow Bridge SEND school Drawing Title Proposed 3D View 01 Issue Status PLANNING ISSUE Drawn T2 Designed Checked Approved VO CG

Rev Date Description